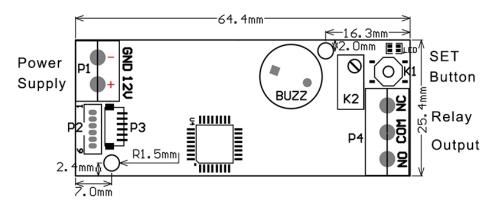

## User manual for control board K202

P1:Power Supply K1:SET Button

P2:Fingerprint Module(1.25mm Interface) K2:Relay Time Button

P3:Fingerprint Module(1.00mm Interface) P4:Relay Output

## Technical parameter:

P1: Power supply: DC12V

Output: Relay(Max. current:10A)

Standby current: 15uA

Fingerprint capacity: 120 pieces

Size: 64.4\*25.4mm

P2: MX 1.0mm space 6 Pin Fingerprint Module P3: MX 1.25mm space 6 Pin Fingerprint Module

## Instructions for control board:

- SET Button: Press SET button shortly, blue indicator light flash fast and system in register state, put the finger on fingerprint collection area, fingerprint register successful when hearing music. Fingerprint can be registered continuously when system in register state; if no need adding fingerprint more, waiting a few seconds.
- 2. **Back to factory default**: Press SET button until hear "Di" long beep and music,means initialization operation successful.
- 3. **Set Relay Time**: Rotate K2 to set the closing time of the relay from 0.5 to 13 seconds. The relay is contact output, switch signal, no voltage output.
- 4. **Usage**: Press the finger,the relay closes after the fingerprint passes, and the closing time is determined by K2.