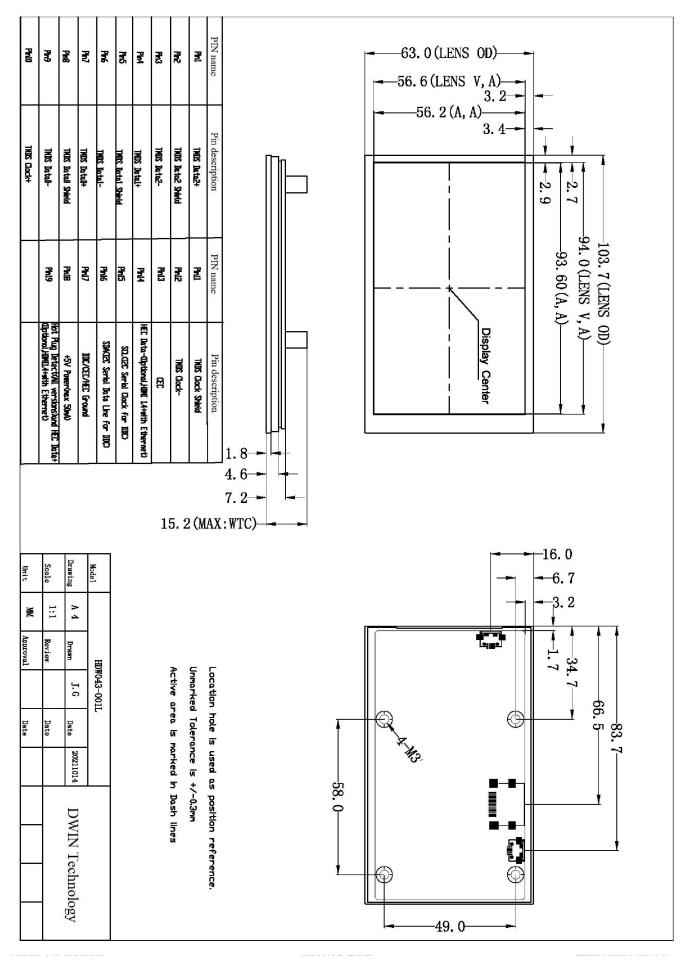

# Display

| Item               | Parameter               | Description                                                                                                              |
|--------------------|-------------------------|--------------------------------------------------------------------------------------------------------------------------|
| Color              | 16.7M (16777216) colors | 24 bit color 8R8G8B                                                                                                      |
| Panel Type         | IPS                     | IPS process TFT LCM ,wide viewing angle                                                                                  |
| Viewing Angle      | 85/85/85/85 (L/R/U/D)   | Best View: symmetrical                                                                                                   |
| Active Area (A.A.) | 93.6mm (W) * 56.2mm (H) | 480*800                                                                                                                  |
| View Area (V.A.)   | 94.0mm (W) * 56.6mm (H) | 480*800                                                                                                                  |
| Resolution         | 480x800                 | -                                                                                                                        |
| Backlight          | LED                     | >20000 hours (Time of the brightness decaying to 50% on the condition of continuous working with the maximum brightness) |
| Brightness         | 250nit                  | - hid afterimages caused by fixed page display for a long                                                                |

#### Packing Capacity & Dimension

| Dimension        |                              |       |                |               |
|------------------|------------------------------|-------|----------------|---------------|
| Dimension        | 103.7(W)* 63.0(H)*15.20(T)mm |       |                |               |
| Net Weight       | 90g                          |       |                |               |
| Packing Capacity |                              |       |                |               |
| Model            | Size                         | Layer | Quantity/Layer | Quantity(Pcs) |
| Carton1:         | 220mm(L)*160mm(W)*47mm (H)   | 1     | 2              | 2             |
| Carton2:         | 250mm(L)*200mm(W)*80mm (H)   | 2     | 2              | 4             |
| Carton3:         | 320mm(L)*270mm(W)*80mm (H)   | 2     | 4              | 8             |
| Carton4:         | 450mm(L)*350mm(W)*300mm(H)   | 2     | 30             | 60            |
| Carton5:         | 600mm(L)*450mm(W)*300mm(H)   | 2     | 60             | 120           |