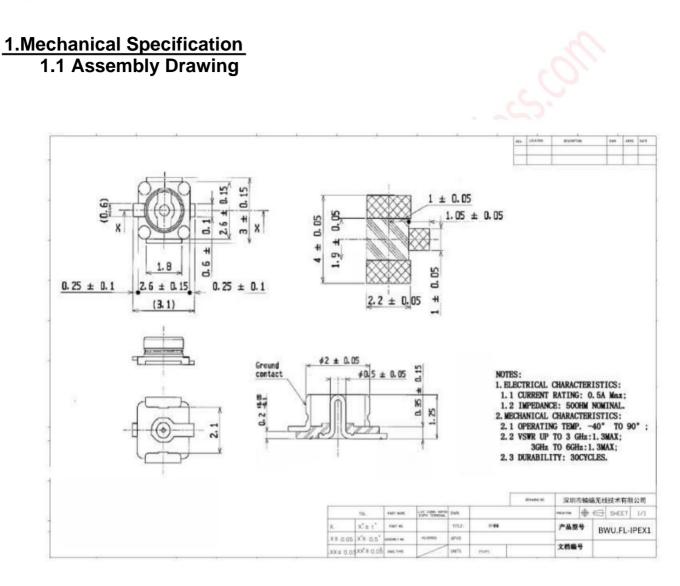

**IPEX** Antenna Mount

ÿDescriptionÿ

Product Selection Table:

## (Product Type)

|                    | Description                     | Remark |
|--------------------|---------------------------------|--------|
| Model BWU.FL-IPEX1 | Generation Board Terminal Block |        |
|                    |                                 |        |
|                    |                                 |        |