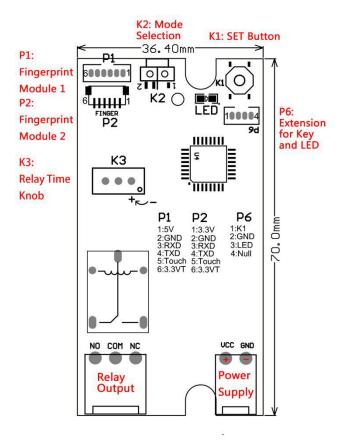

## Instructions for control board:

1. Press SET button shortly, system in register state and blue indicator light flash fast, place your finger in the collection area, fingerprint register successful when hearing music; Fingerprint can be registered continuously when system in register state; if no need adding fingerprint more, waiting a few seconds.

2. When back to factory default, press SET button until hear "Di" and music, means initialization operation successful.

3. Mode Selection Usage: when chose ②, operating time of the relay is 1s-20s after pass fingerprint, can adjust by knob. When chose ①, relay operated when fingerprint passed, and then relay released when fingerprint passed again, relay operated and released circularly. Relay released when power off.

## Note:

•In factory status, any fingerprint can pass, after register fingerprints, this function is invalid;