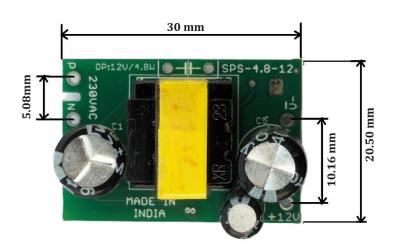

1st Apr, 2024, Rev1



This power supply module can be used to power from DIY to any industrial projects that need AC to DC conversion. The module is capable of supplying full load current constantly for longer period. Thus, making it perfect choice for all types of loads.

With the aim to promote **MAKE IN INDIA**, this power supply module boasts following features:

1. Input supply voltage: 220VAC

Output Voltage: 5VDC
Output Current: 700mA
Output Power: 3.5W

- 5. Output overload detection and trip at 1A
- 6. Output short circuit protection
- 7. Higher efficiency
- 8. Low power consumption

## Dimensions: