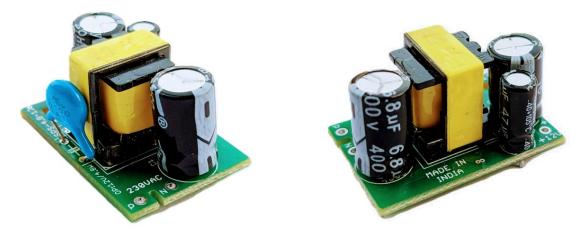

## Model: SPS-5W-12V

This power supply module can be used to power from DIY to any industrial projects that need isolated AC to DC conversion. The module is capable of supplying full load current constantly for longer period. Thus, making it perfect choice for all types of loads.

With the aim to promote **MAKE IN INDIA**, this power supply module boasts following features:

Specifications:

- 1. Input supply voltage: 220VAC
- 2. Output Voltage: Isolated 12VDC
- 3. Output Current: 400mA
- 4. Output Power: 5W
- 5. Output overload detection and trip at 420mA
- 6. Output short circuit protection
- 7. Higher efficiency
- 8. Low power consumption