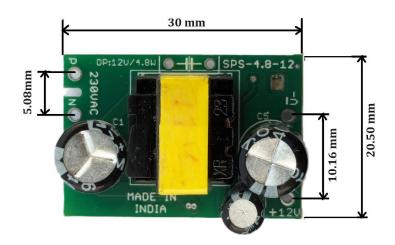

1st Apr, 2024, Rev1

## Model: SPS-5W-12V



This power supply module can be used to power from DIY to any industrial projects that need isolated AC to DC conversion. The module is capable of supplying full load current constantly for longer period. Thus, making it perfect choice for all types of loads.

With the aim to promote **MAKE IN INDIA**, this power supply module boasts following features:

Specifications:

- 1. Input supply voltage: 220VAC
- 2. Output Voltage: Isolated 12VDC
- 3. Output Current: 400mA
- 4. Output Power: 5W
- 5. Output overload detection and trip at 420mA
- 6. Output short circuit protection
- 7. Higher efficiency
- 8. Low power consumption

Dimensions: