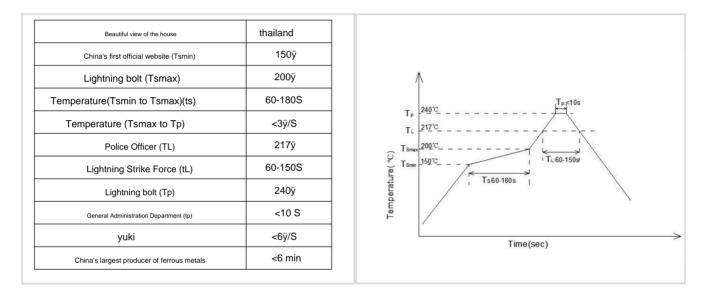

Type: IPC/JEDEC J-STD-020 Standard Size(MSL)

|            | Beautiful and fresh flowers blooming in the air |            |  |  |  |  |
|------------|-------------------------------------------------|------------|--|--|--|--|
| Blackberry | huang                                           | stag       |  |  |  |  |
| LEVEL1     | thailand                                        | ÿ30ÿ/85%RH |  |  |  |  |
| LEVEL2     | 1 inch                                          | ÿ30ÿ/60%RH |  |  |  |  |
| LEVEL2a    | 4 weeks                                         | ÿ30ÿ/60%RH |  |  |  |  |
| LEVEL3     | 168 love                                        | ÿ30ÿ/60%RH |  |  |  |  |
| LEVEL4     | 72 stars                                        | ÿ30ÿ160%RH |  |  |  |  |
| LEVEL5     | 48 years old                                    | ÿ30ÿ/60%RH |  |  |  |  |
| LEVEL5a    | 24 year old                                     | ÿ30ÿ/60%RH |  |  |  |  |
| LEVEL6     | Pink Rose                                       | ÿ30ÿ/60%RH |  |  |  |  |

### 1.Temperature T<30ÿÿRH<60% Temperatureÿ

- 2. Automatic transmission of blood pressure monitor is enabled in 24H environmentÿ
- 3. LED backlighting system:
- 2.4 Temperatureÿ75ÿ/>24H