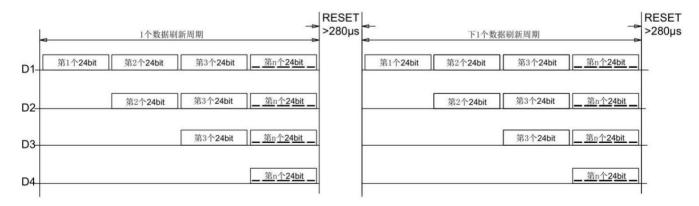

The power of the 2KHz bus is enough to control the power of the battery, so the battery can be used to control the power of the battery. 280ÿs when the reset button is turned on,

the battery can be used to control the power of the MCU.