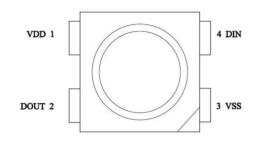

## Yellow Card

| China' | s largest ci | ty in the world          | Goldsmith's wife             |
|--------|--------------|--------------------------|------------------------------|
| 1 VE   | D            |                          |                              |
| 2 Do   | ubt          |                          |                              |
| 3      | VSS          | National Association     | China's first female soldier |
| 4      | DIN is the   | e world's largest consur | ner of human resources.      |