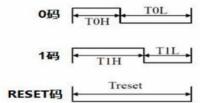

iane » Products » Products

| ТОН | 0 Show all the updates, please          | 220ns~380ns |
|-----|-----------------------------------------|-------------|
| T1H | contact us 1 Show all the updates,      | 580ns~1µs   |
| TOL | please contact us 0 Show all the        | 580ns~1µs   |
| T1L | updates, please contact us 1            | 580ns~1µs   |
| RES | Show all the updates, please contact us | 280µs power |