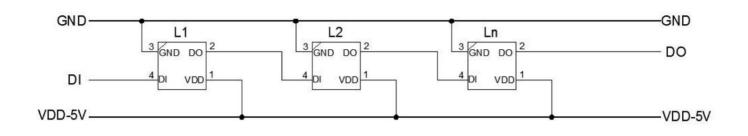

D

Name:

Beautiful view of the house

| 1 | DIN-DO | D2 | DIN-DO | D3 | DIN-DO | D4 |
|---|--------|----|--------|----|--------|----|
|   | PIX1   |    | PIX2   |    | PIX3   |    |

The owner of the car is:

Type: D1 or MCU power supply, D2, D3, D4 can also be used to control the power of the power source.